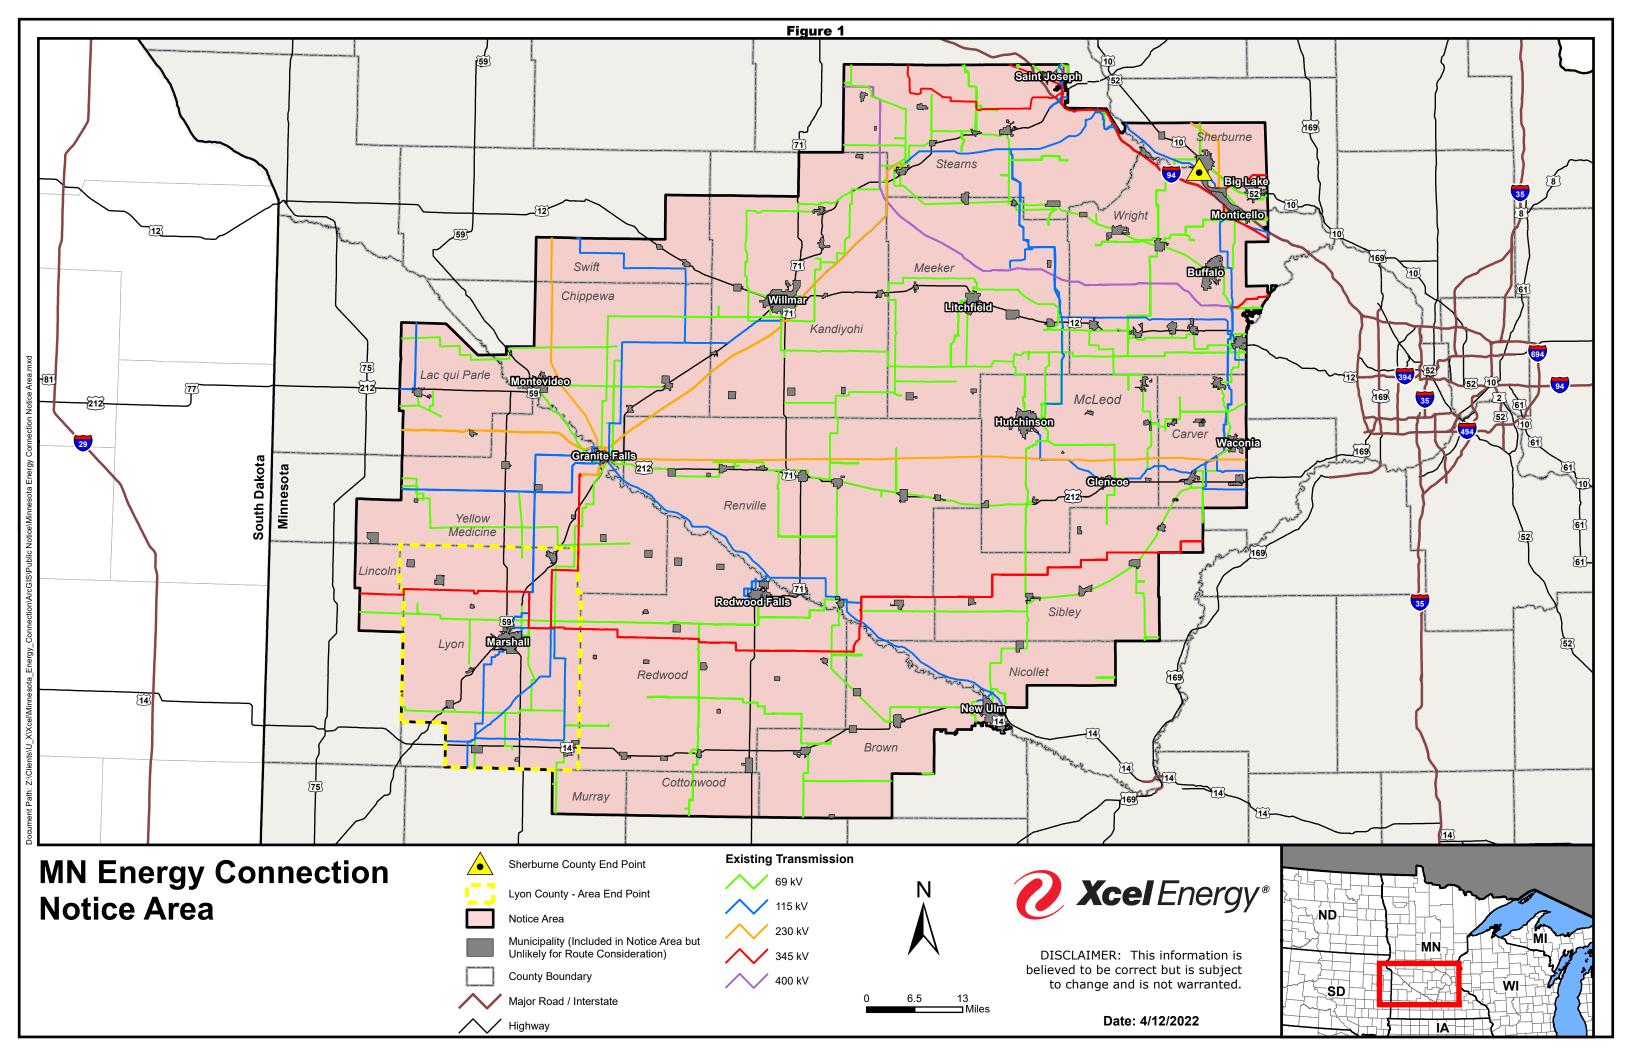

The Company intends to submit applications for a Certificate of Need and a Route Permit for two generation tie lines (Gen-Ties) from the Sherburne County Generating Plant Substation (Sherco Substation) to a substation in Lyon County, Minnesota (the Project or the Minnesota Energy Connection (or, MN Energy Connection)). The Project consists of two approximately 120- to 140-mile 345 kilovolt (kV) transmission lines connecting the Sherco Substation in Becker, Minnesota, and a new substation in Lyon County, Minnesota. A map showing the end points of the line and existing transmission facilities in the area is provided in **Figure 1**.

## II. NOTICE PLAN PROPOSAL

This Notice Plan is prepared as an initial step in the Certificate of Need regulatory process. Preparation of a Notice Plan, and its review and approval by the Commission, will ensure that interested persons are aware of the proceeding and have the opportunity to participate. The area proposed to be included in notices under this proposal (Notice Area) is depicted in **Figure 1**.

The notice letter will serve three purposes: 1) to introduce and explain the need for and location of the proposed Project; 2) to encourage potentially-affected persons to participate in the regulatory process; and 3) to provide contact information for Project personnel and regulatory agencies so citizens and officials may obtain additional information about the Project and the regulatory process. The map that will be included with the notice letter will include the required endpoints and existing transmission line facilities in the area. The map will also identify counties, municipalities, and major roadways to aid in orientation.